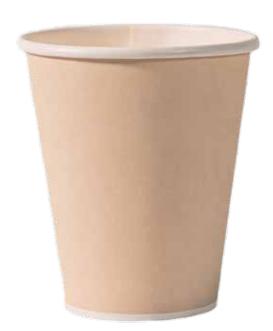

## Paper Cup 8oz/23-25cl

Article nr: GC8SWB

Disposable Paper Cup. Perfect for serving coffee, tea or soft drinks.

Volume size: 8oz/23-25cl

Product model: Single Wall, suitable for

both cold and hot drinks. Available in standard design. Custom design possible, contact us for minimum order quantity Matching Universal Paper Lid (Article nr: PUL80) can be ordered separately.